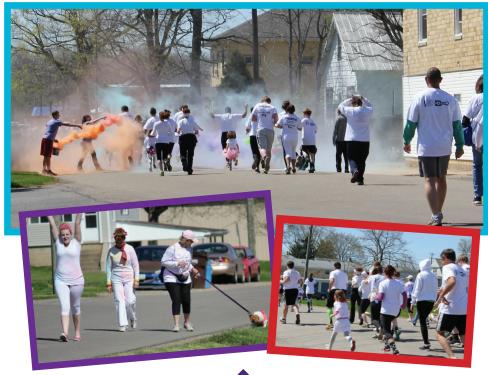

New Directions, P.O. Box 453, Mount Vernon, OH 43050

Packet pick-up day of race: 1:30-2:30 p.m. First 100 pre-registrations will receive a free t-shirt.

This is a color paint run. Wear white. Participants will get covered in washable paint while they run! Race will be timed, and all levels are welcome. Awards for best times in age categories and Most Spirit for team entries will be given at the end of the race.